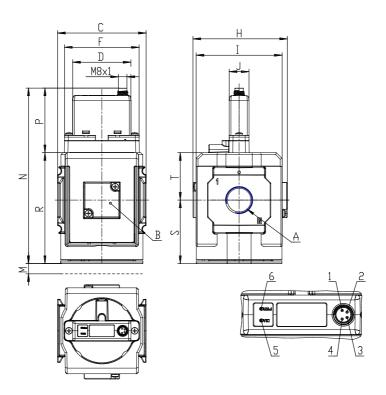

## DIMENSIONS

| Series                     | MX                                                                     |
|----------------------------|------------------------------------------------------------------------|
| Size                       | 2                                                                      |
| Port                       | 1/2=G1/2                                                               |
| Functioning                | M = Manifold pressure regulator                                        |
| Command                    | EA = electrical command 4-20<br>mA with external servo pilot<br>supply |
| Regulator adjustment range | 2 = working pressure 0 ± 10 bar                                        |
| Design type                | 1= without relieving                                                   |
| Pressure gauge             | 0 = without manometer,<br>threaded body                                |
| Flow direction             | = from left to right (standard)                                        |