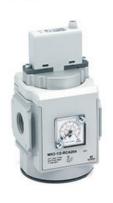

## Proportional pressure regulator and proportional flow valve - Series MX-PRO

Product code: MX2-1/2-MEA210

Datasheet creation date: 10/03/2025 00:41

Check the most updated document online 3 click here

## TECHNICAL DATA

| Series                     | MX                                                               |
|----------------------------|------------------------------------------------------------------|
| Size                       | 2                                                                |
| Port                       | 1/2=G1/2                                                         |
| Functioning                | M = Manifold pressure regulator                                  |
| Command                    | EA = electrical command 4-20 mA with external servo pilot supply |
| Regulator adjustment range | 2 = working pressure 0 ± 10 bar                                  |
| Design type                | 1= without relieving                                             |
| Pressure gauge             | 0 = without manometer, threaded body                             |
| Flow direction             | = from left to right (standard)                                  |