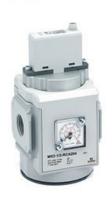

## TECHNICAL DATA

| Series                     | MX                                                               |
|----------------------------|------------------------------------------------------------------|
| Size                       | 2                                                                |
| Port                       | 1/2=G1/2                                                         |
| Functioning                | M = Manifold pressure regulator                                  |
| Command                    | EA = electrical command 4-20 mA with external servo pilot supply |
| Regulator adjustment range | 2 = working pressure 0 ± 10 bar                                  |
| Design type                | 1= without relieving                                             |
| Pressure gauge             | 4 = with built-in pressure gauge 0-12 bar                        |
| Flow direction             | = from left to right (standard)                                  |