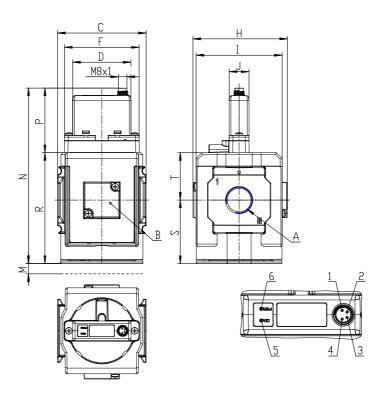

## DIMENSIONS

| Series                     | MX                                                                     |
|----------------------------|------------------------------------------------------------------------|
| Size                       | 2                                                                      |
| Port                       | 1/2=G1/2                                                               |
| Functioning                | M = Manifold pressure regulator                                        |
| Command                    | EA = electrical command 4-20<br>mA with external servo pilot<br>supply |
| Regulator adjustment range | 2 = working pressure 0 ± 10 bar                                        |
| Design type                | 1= without relieving                                                   |
| Pressure gauge             | 4 = with built-in pressure gauge<br>0-12 bar                           |
| Flow direction             | = from left to right (standard)                                        |