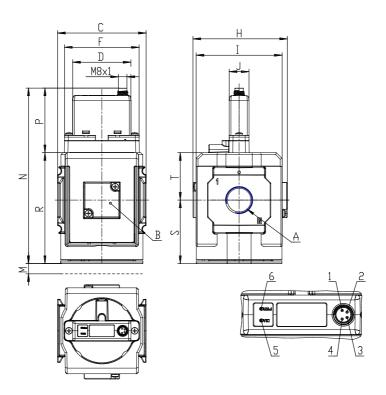

## **DIMENSIONS**

| Series                     | MX                                                                 |
|----------------------------|--------------------------------------------------------------------|
| Size                       | 2                                                                  |
| Port                       | 1/2=G1/2                                                           |
| Functioning                | M = Manifold pressure regulator                                    |
| Command                    | EV = electrical command 0-10 V DC with external servo pilot supply |
| Regulator adjustment range | 1 = working pressure 0 ± 3 bar                                     |
| Design type                | 0 = relieving                                                      |
| Pressure gauge             | 2 = built-in pressure gauge 0-6                                    |
|                            | bar                                                                |
| Flow direction             | = from left to right (standard)                                    |