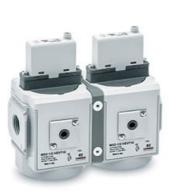

## TECHNICAL DATA

| Series                     | MX                                                                 |
|----------------------------|--------------------------------------------------------------------|
| Size                       | 2                                                                  |
| Port                       | 1/2=G1/2                                                           |
| Functioning                | M = Manifold pressure regulator                                    |
| Command                    | EV = electrical command 0-10 V DC with external servo pilot supply |
| Regulator adjustment range | 1 = working pressure 0 ± 3 bar                                     |
| Design type                | 0 = relieving                                                      |
| Pressure gauge             | 2 = built-in pressure gauge 0-6 bar                                |
| Flow direction             | = from left to right (standard)                                    |