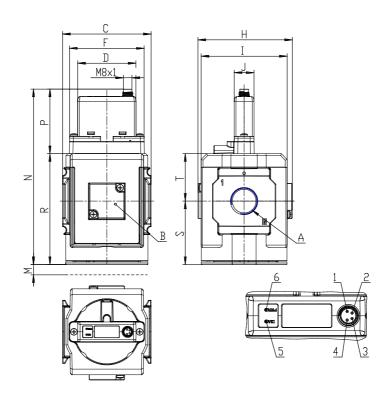

## DIMENSIONS

| Series                          | MX                                                     |
|---------------------------------|--------------------------------------------------------|
| Size                            | 2                                                      |
| Size                            | 2                                                      |
| Port                            | 1/2=G1/2                                               |
| Functioning                     | M = Manifold pressure regulator                        |
| Command                         | EV = electrical command 0-10                           |
|                                 | V DC with external servo pilot                         |
|                                 | supply                                                 |
| De sudatas a diverte ant san sa |                                                        |
| Regulator adjustment range      | 1 = working pressure 0 ± 3 bar                         |
| Design type                     | 1 = working pressure 0 ± 3 bar<br>1= without relieving |
|                                 |                                                        |
| Design type                     | 1= without relieving                                   |