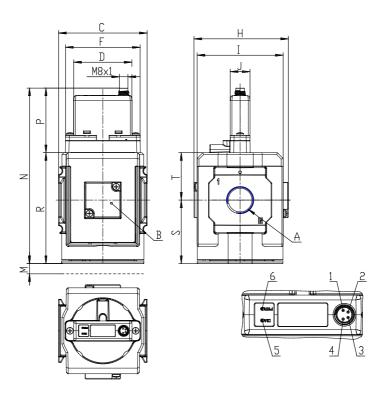

## DIMENSIONS

| Series                     | MX                              |
|----------------------------|---------------------------------|
| Size                       | 2                               |
| Port                       | 1/2=G1/2                        |
| Functioning                | M = Manifold pressure regulator |
| Command                    | EV = electrical command 0-10    |
|                            | V DC with external servo pilot  |
|                            | supply                          |
| Regulator adjustment range | 2 = working pressure 0 ± 10 bar |
| Design type                | 0 = relieving                   |
| Pressure gauge             | 0 = without manometer,          |
|                            | threaded body                   |
| Flow direction             | = from left to right (standard) |