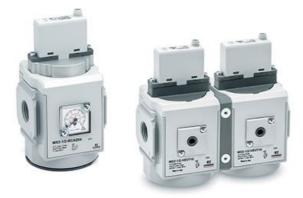

## Proportional pressure regulator and proportional flow valve - Series MX-PRO

Product code: MX2-1/2-MEV204

Datasheet creation date: 10/03/2025 00:41

Check the most updated document online 🖄 <u>click here</u>

## Proportional pressure regulator and proportional flow valve - Series MX-PRO Product code: MX2-1/2-MEV204