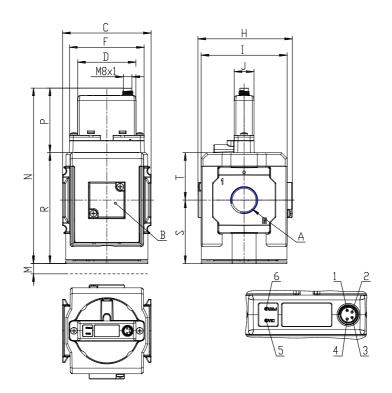

## DIMENSIONS

| Series                     | MX                                                                       |
|----------------------------|--------------------------------------------------------------------------|
| Size                       | 2                                                                        |
| Port                       | 1/2=G1/2                                                                 |
| Functioning                | M = Manifold pressure regulator                                          |
| Command                    | EV = electrical command 0-10<br>V DC with external servo pilot<br>supply |
| Regulator adjustment range | 2 = working pressure $0 \pm 10$ bar                                      |
| Design type                | 0 = relieving                                                            |
| Pressure gauge             | 4 = with built-in pressure gauge                                         |
|                            | 0-12 bar                                                                 |
| Flow direction             | = from left to right (standard)                                          |