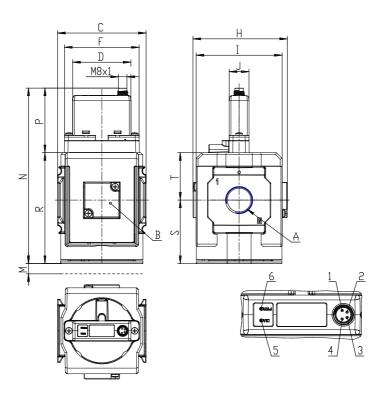

## **DIMENSIONS**

| Series                     | MX                                                                 |
|----------------------------|--------------------------------------------------------------------|
| Size                       | 2                                                                  |
| Port                       | 1/2=G1/2                                                           |
| Functioning                | M = Manifold pressure regulator                                    |
| Command                    | EV = electrical command 0-10 V DC with external servo pilot supply |
| Regulator adjustment range | 2 = working pressure 0 ± 10 bar                                    |
| Design type                | 1= without relieving                                               |
| Pressure gauge             | 0 = without manometer,                                             |
|                            | threaded body                                                      |
| Flow direction             | = from left to right (standard)                                    |