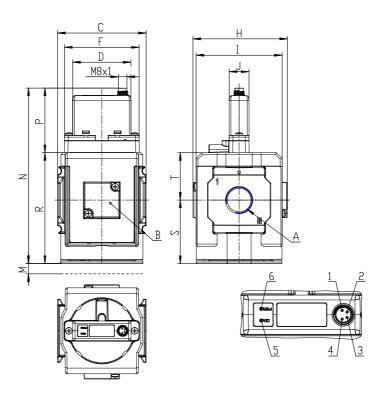

## **DIMENSIONS**

| Series                     | MX                                                                 |
|----------------------------|--------------------------------------------------------------------|
| Size                       | 2                                                                  |
| Port                       | 1/2=G1/2                                                           |
| Functioning                | M = Manifold pressure regulator                                    |
| Command                    | EV = electrical command 0-10 V DC with external servo pilot supply |
| Regulator adjustment range | 2 = working pressure 0 ± 10 bar                                    |
| Design type                | 1= without relieving                                               |
| Pressure gauge             | 4 = with built-in pressure gauge                                   |
|                            | 0-12 bar                                                           |
| Flow direction             | = from left to right (standard)                                    |