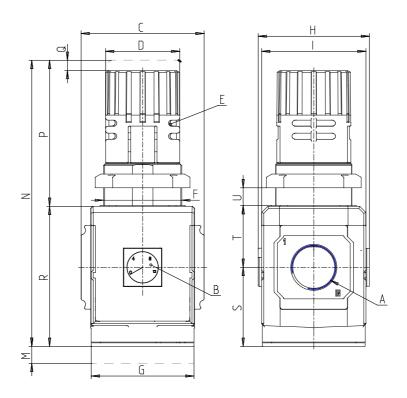

## DIMENSIONS

| Α           | G1/2     |
|-------------|----------|
| B (bar)     | 0-12 bar |
| C (mm)      | 70.0     |
| D (mm)      | 45       |
| F (mm)      | M47x1.5  |
| G (mm)      | 70       |
| H (mm)      | 74.5     |
| I (mm)      | 68       |
| M (mm)      | 45       |
| N (mm)      | 166      |
| P (mm)      | 78       |
| Q (mm)      | 5        |
| R (mm)      | 88       |
| S (mm)      | 50.5     |
| T (mm)      | 37.5     |
| U (mm)      | 0÷13     |
| Weight (kg) | 0.6      |