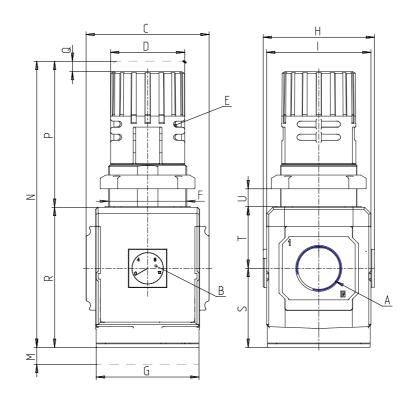

## DIMENSIONS

| Α           | G1/2     |
|-------------|----------|
| B (bar)     | 0-12 bar |
| C (mm)      | 70.0     |
| D (mm)      | 45       |
| F (mm)      | M47x1.5  |
| G (mm)      | 70       |
| H (mm)      | 74.5     |
| l (mm)      | 68       |
| M (mm)      | 45       |
| N (mm)      | 166      |
| P (mm)      | 78       |
| Q (mm)      | 5        |
| R (mm)      | 88       |
| S (mm)      | 50.5     |
| T (mm)      | 37.5     |
| U (mm)      | 0÷13     |
| Weight (kg) | 0.6      |