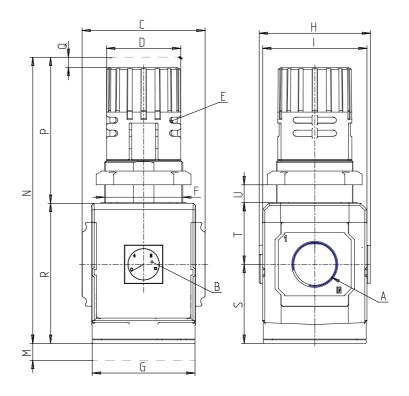

## DIMENSIONS

| Α           | G1/2     |
|-------------|----------|
| B (bar)     | 0-12 bar |
| C (mm)      | 70.0     |
| D (mm)      | 45       |
| F (mm)      | M47x1.5  |
| G (mm)      | 70       |
| H (mm)      | 74.5     |
| I (mm)      | 68       |
| M (mm)      | 45       |
| N (mm)      | 166      |
| P (mm)      | 78       |
| Q (mm)      | 5        |
| R (mm)      | 88       |
| S (mm)      | 50.5     |
| T (mm)      | 37.5     |
| U (mm)      | 0÷13     |
| Weight (kg) | 0.6      |