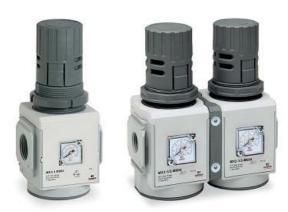

## Pressure regulators - Series MX

Product code: MX2-1/2-R004

Datasheet creation date: 10/03/2025 01:28

Check the most updated document online 3 click here

## Pressure regulators - Series MX

Product code: MX2-1/2-R004