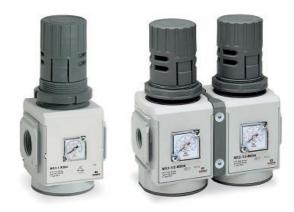

# **Pressure regulators - Series MX**

Product code: MX2-1/2-R024

### TECHNICAL DATA

| Series             | MX                                                                                 |
|--------------------|------------------------------------------------------------------------------------|
| Size               | 2                                                                                  |
| PORTS (IN - OUT)   | 1/2 = G1/2                                                                         |
| Type of regulator  | R = pressure regulator                                                             |
| Operating pressure | 0 = 0.5 ÷ 10 bar (standard)                                                        |
| Design type        | 2 = relieving, with by-pass valve                                                  |
| Pressure gauge     | 4 = with built-in pressure gauge 0-12 and working pressure 0.5 ÷ 10 bar (standard) |
| Flow direction     | = from left to right (standard)                                                    |
|                    |                                                                                    |