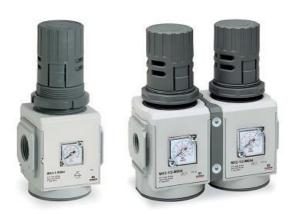

## **Pressure regulators - Series MX**

Product code: MX2-1/2-R402-LH

Datasheet creation date: 10/03/2025 01:28

Check the most updated document online 3 click here

## Pressure regulators - Series MX

Product code: MX2-1/2-R402-LH