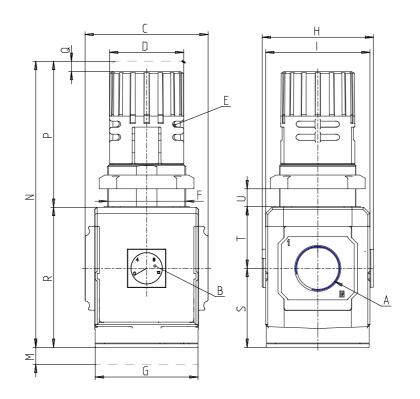

## DIMENSIONS

| Α           | G1/2     |
|-------------|----------|
| B (bar)     | 0-12 bar |
| C (mm)      | 70.0     |
| D (mm)      | 45       |
| F (mm)      | M47x1.5  |
| G (mm)      | 70       |
| H (mm)      | 74.5     |
| l (mm)      | 68       |
| M (mm)      | 45       |
| N (mm)      | 166      |
| P (mm)      | 78       |
| Q (mm)      | 5        |
| R (mm)      | 88       |
| S (mm)      | 50.5     |
| T (mm)      | 37.5     |
| U (mm)      | 0÷13     |
| Weight (kg) | 0.6      |