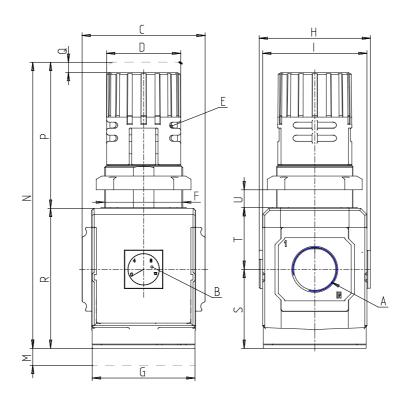

## DIMENSIONS

| A           | G1/2     |
|-------------|----------|
| B (bar)     | 0-12 bar |
| C (mm)      | 70.0     |
| D (mm)      | 45       |
| F (mm)      | M47x1.5  |
| G (mm)      | 70       |
| H (mm)      | 74.5     |
| l (mm)      | 68       |
| M (mm)      | 45       |
| N (mm)      | 166      |
| P (mm)      | 78       |
| Q (mm)      | 5        |
| R (mm)      | 88       |
| S (mm)      | 50.5     |
| T (mm)      | 37.5     |
| U (mm)      | 0÷13     |
| Weight (kg) | 0.6      |