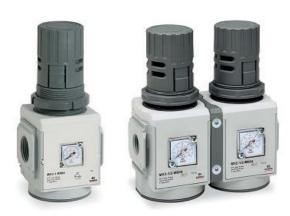

## Pressure regulators - Series MX

Product code: MX2-1/2-R710

Datasheet creation date: 10/03/2025 01:28

Check the most updated document online 3 click here

## Pressure regulators - Series MX

Product code: MX2-1/2-R710