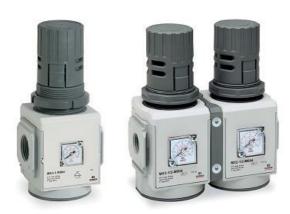

## Pressure regulators - Series MX

Product code: MX2-1/2-R713

Datasheet creation date: 10/03/2025 01:29

Check the most updated document online 3 click here

## Pressure regulators - Series MX

Product code: MX2-1/2-R713