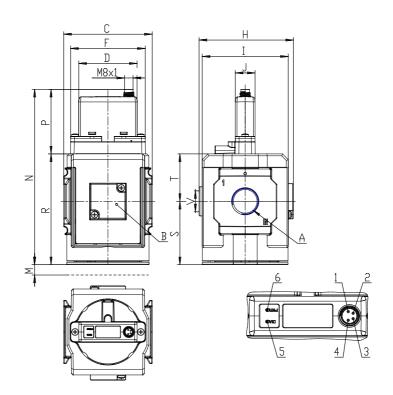

## DIMENSIONS

| Series                     | MX                                 |
|----------------------------|------------------------------------|
| Size                       | 2                                  |
| Port                       | 1/2=G1/2                           |
| Functioning                | R = pressure regulator             |
| Command                    | CA = electrical command 4-20       |
|                            | mA                                 |
| Regulator adjustment range | 1 = working pressure $0 \pm 3$ bar |
| Design type                | 0 = relieving                      |
| Pressure gauge             | 2 = built-in pressure gauge 0-6    |
|                            | bar                                |
| Flow direction             | = from left to right (standard)    |