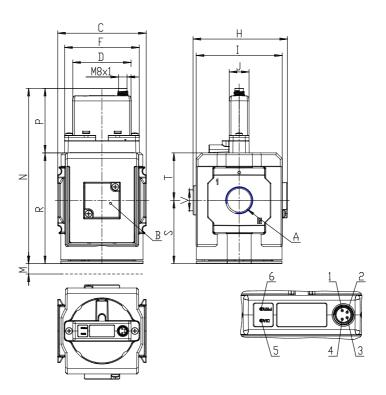

## **DIMENSIONS**

| Series                     | MX                              |
|----------------------------|---------------------------------|
| Size                       | 2                               |
| Port                       | 1/2=G1/2                        |
| Functioning                | R = pressure regulator          |
| Command                    | CA = electrical command 4-20    |
|                            | mA                              |
| Regulator adjustment range | 1 = working pressure 0 ± 3 bar  |
| Design type                | 1= without relieving            |
| Pressure gauge             | 0 = without manometer,          |
|                            | threaded body                   |
| Flow direction             | = from left to right (standard) |