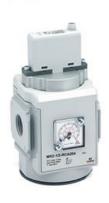

## Proportional pressure regulator and proportional flow valve - Series MX-PRO

Product code: MX2-1/2-RCA110

Datasheet creation date: 10/03/2025 00:41

Check the most updated document online 3 click here

## Proportional pressure regulator and proportional flow valve - Series MX-PRO

Product code: MX2-1/2-RCA110