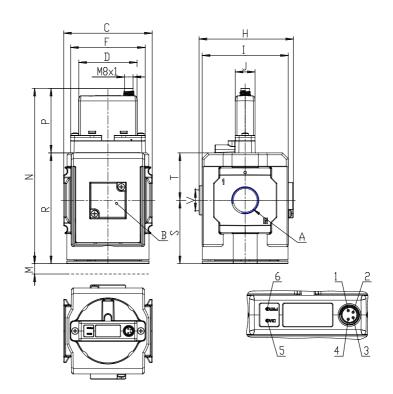

## DIMENSIONS

| Series                     | MX                                    |
|----------------------------|---------------------------------------|
| Size                       | 2                                     |
| Port                       | 1/2=G1/2                              |
| Functioning                | R = pressure regulator                |
| Command                    | CA = electrical command 4-20          |
|                            | mA                                    |
| Regulator adjustment range | $1 = $ working pressure $0 \pm 3$ bar |
| Design type                | 1= without relieving                  |
| Pressure gauge             | 2 = built-in pressure gauge 0-6       |
|                            | bar                                   |
| Flow direction             | = from left to right (standard)       |