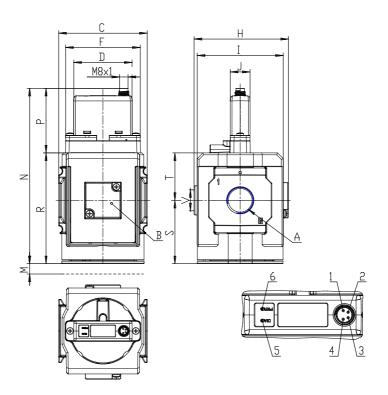

## DIMENSIONS

| Series                     | MX                              |
|----------------------------|---------------------------------|
| Size                       | 2                               |
| Port                       | 1/2=G1/2                        |
| Functioning                | R = pressure regulator          |
| Command                    | CA = electrical command 4-20    |
|                            | mA                              |
| Regulator adjustment range | 2 = working pressure 0 ± 10 bar |
| Design type                | 0 = relieving                   |
| Pressure gauge             | 0 = without manometer,          |
|                            | threaded body                   |
| Flow direction             | = from left to right (standard) |