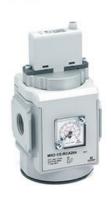

## Proportional pressure regulator and proportional flow valve - Series MX-PRO

Product code: MX2-1/2-RCA200

Datasheet creation date: 10/03/2025 00:41

Check the most updated document online 3 click here

## TECHNICAL DATA

| Series                     | MX                                   |
|----------------------------|--------------------------------------|
| Size                       | 2                                    |
| Port                       | 1/2=G1/2                             |
| Functioning                | R = pressure regulator               |
| Command                    | CA = electrical command 4-20 mA      |
| Regulator adjustment range | 2 = working pressure 0 ± 10 bar      |
| Design type                | 0 = relieving                        |
| Pressure gauge             | 0 = without manometer, threaded body |
| Flow direction             | = from left to right (standard)      |