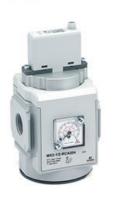

## Proportional pressure regulator and proportional flow valve - Series MX-PRO

Product code: MX2-1/2-RCA204

Datasheet creation date: 10/03/2025 00:41

Check the most updated document online 3 click here

## Proportional pressure regulator and proportional flow valve - Series MX-PRO

Product code: MX2-1/2-RCA204