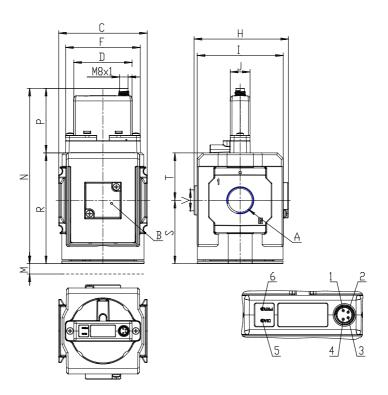

## DIMENSIONS

| Series                     | MX                               |
|----------------------------|----------------------------------|
| Size                       | 2                                |
| Port                       | 1/2=G1/2                         |
| Functioning                | R = pressure regulator           |
| Command                    | CA = electrical command 4-20     |
|                            | mA                               |
| Regulator adjustment range | 2 = working pressure 0 ± 10 bar  |
| Design type                | 0 = relieving                    |
| Pressure gauge             | 4 = with built-in pressure gauge |
|                            | 0-12 bar                         |
| Flow direction             | = from left to right (standard)  |