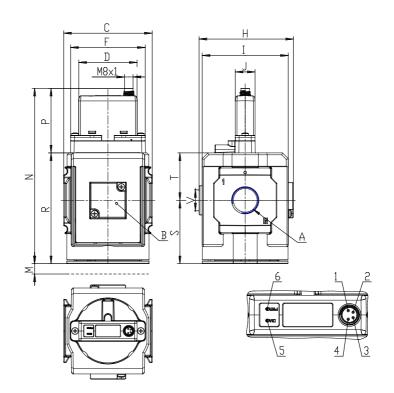

## DIMENSIONS

| a .                        | 10/                                 |
|----------------------------|-------------------------------------|
| Series                     | MX                                  |
| Size                       | 2                                   |
| Port                       | 1/2=G1/2                            |
| Functioning                | R = pressure regulator              |
| Command                    | CA = electrical command 4-20        |
|                            | mA                                  |
| Regulator adjustment range | 2 = working pressure $0 \pm 10$ bar |
| Design type                | 1= without relieving                |
| Pressure gauge             | 0 = without manometer,              |
|                            | threaded body                       |
| Flow direction             | = from left to right (standard)     |