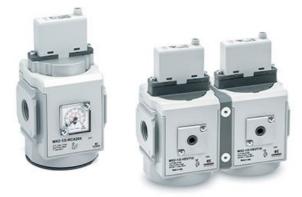

## Proportional pressure regulator and proportional flow valve - Series MX-PRO

Product code: MX2-1/2-RCA214

Datasheet creation date: 10/03/2025 00:41

Check the most updated document online 🖄 <u>click here</u>

## TECHNICAL DATA

| Series                     | MX                                        |
|----------------------------|-------------------------------------------|
| Size                       | 2                                         |
| Port                       | 1/2=G1/2                                  |
| Functioning                | R = pressure regulator                    |
| Command                    | CA = electrical command 4-20 mA           |
| Regulator adjustment range | 2 = working pressure 0 ± 10 bar           |
| Design type                | 1= without relieving                      |
| Pressure gauge             | 4 = with built-in pressure gauge 0-12 bar |
| Flow direction             | = from left to right (standard)           |

## Proportional pressure regulator and proportional flow valve - Series MX-PRO Product code: MX2-1/2-RCA214