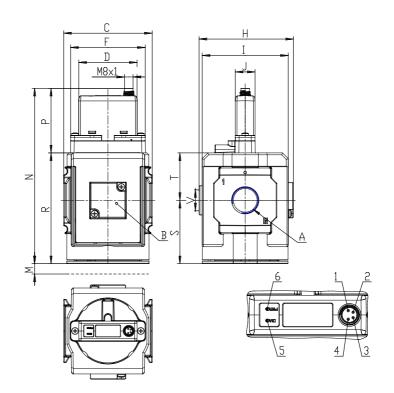

## DIMENSIONS

| Series                     | MX                                  |
|----------------------------|-------------------------------------|
| Size                       | 2                                   |
| Port                       | 1/2=G1/2                            |
| Functioning                | R = pressure regulator              |
| Command                    | CA = electrical command 4-20        |
|                            | mA                                  |
| Regulator adjustment range | 2 = working pressure $0 \pm 10$ bar |
| Design type                | 1= without relieving                |
| Pressure gauge             | 4 = with built-in pressure gauge    |
|                            | 0-12 bar                            |
| Flow direction             | = from left to right (standard)     |