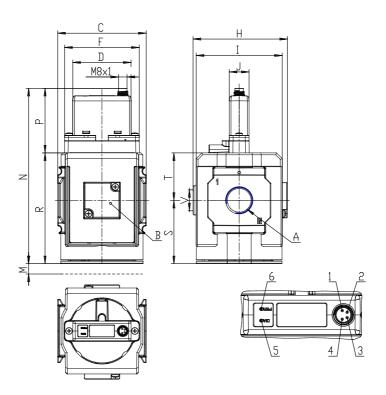

## **DIMENSIONS**

| Series                     | MX                              |
|----------------------------|---------------------------------|
| Size                       | 2                               |
| Port                       | 1/2=G1/2                        |
| Functioning                | R = pressure regulator          |
| Command                    | CA = electrical command 4-20    |
|                            | mA                              |
| Regulator adjustment range | 3 = working pressure 0 ± 1 bar  |
| Design type                | 0 = relieving                   |
| Pressure gauge             | 0 = without manometer,          |
|                            | threaded body                   |
| Flow direction             | = from left to right (standard) |