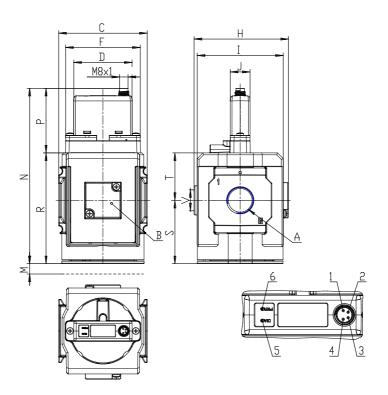

## **DIMENSIONS**

| Series                     | MX                              |
|----------------------------|---------------------------------|
| Size                       | 2                               |
| Port                       | 1/2=G1/2                        |
| Functioning                | R = pressure regulator          |
| Command                    | CA = electrical command 4-20    |
|                            | mA                              |
| Regulator adjustment range | 4 = working pressure 0 ± 7 bar  |
| Design type                | 0 = relieving                   |
| Pressure gauge             | 0 = without manometer,          |
|                            | threaded body                   |
| Flow direction             | = from left to right (standard) |