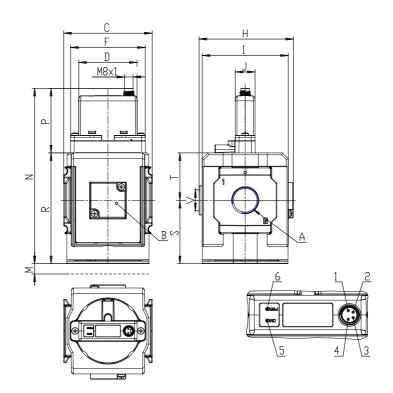

## DIMENSIONS

| Series                     | MX                                 |
|----------------------------|------------------------------------|
| Size                       | 2                                  |
| Port                       | 1/2=G1/2                           |
| Functioning                | R = pressure regulator             |
| Command                    | CA = electrical command 4-20       |
|                            | mA                                 |
| Regulator adjustment range | 4 = working pressure $0 \pm 7$ bar |
| Design type                | 0 = relieving                      |
| Pressure gauge             | 4 = with built-in pressure gauge   |
|                            | 0-12 bar                           |
| Flow direction             | = from left to right (standard)    |