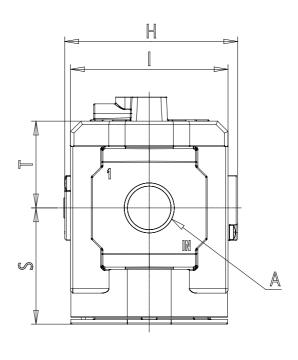

## DIMENSIONS

| A (mm)            | G1/2   |
|-------------------|--------|
| B (mm)            | 0 ÷ 12 |
| C (mm)            | 70     |
| G (mm)            | 65.0   |
| H (mm)            | 74.5   |
| I (mm)            | 68     |
| M (mm)            | 45     |
| Y (piloting) (mm) | M5     |
| N (mm)            | 98     |
| P (mm)            | 10     |
| R (mm)            | 88     |
| S (mm)            | 50.5   |
| T (mm)            | 37.5   |
| Weight (kg)       | 0.5    |