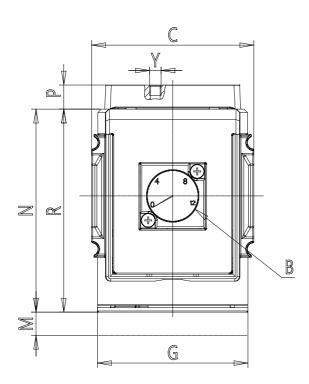

## DIMENSIONS

| A (mm)            | G1/2   |
|-------------------|--------|
| B (mm)            | 0 ÷ 12 |
| C (mm)            | 70     |
| G (mm)            | 65.0   |
| H (mm)            | 74.5   |
| I (mm)            | 68     |
| M (mm)            | 45     |
| Y (piloting) (mm) | M5     |
| N (mm)            | 98     |
| P (mm)            | 10     |
| R (mm)            | 88     |
| S (mm)            | 50.5   |
| T (mm)            | 37.5   |
| Weight (kg)       | 0.5    |