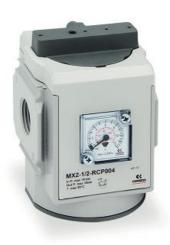

## Pneumatic pilot operated pressure regulators - Series MX

Product code: MX2-1/2-RCP000

Datasheet creation date: 10/03/2025 01:27

Check the most updated document online 3 click here

## Pneumatic pilot operated pressure regulators - Series MX

Product code: MX2-1/2-RCP000