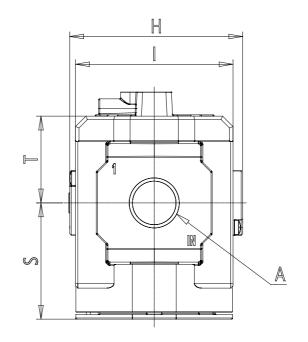

## DIMENSIONS

| A (mm)            | G1/2   |
|-------------------|--------|
| B (mm)            | 0 ÷ 12 |
| C (mm)            | 70     |
| G (mm)            | 65.0   |
| H (mm)            | 74.5   |
| l (mm)            | 68     |
| M (mm)            | 45     |
| Y (piloting) (mm) | M5     |
| N (mm)            | 98     |
| P (mm)            | 10     |
| R (mm)            | 88     |
| S (mm)            | 50.5   |
| T (mm)            | 37.5   |
| Weight (kg)       | 0.5    |