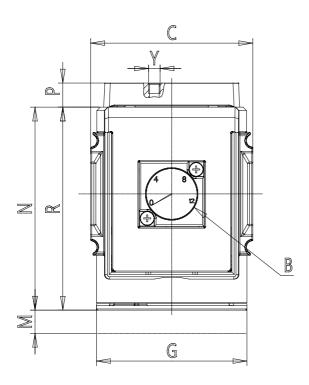

## DIMENSIONS

| A (mm)            | G1/2   |
|-------------------|--------|
| B (mm)            | 0 ÷ 12 |
| C (mm)            | 70     |
| G (mm)            | 65.0   |
| H (mm)            | 74.5   |
| l (mm)            | 68     |
| M (mm)            | 45     |
| Y (piloting) (mm) | M5     |
| N (mm)            | 98     |
| P (mm)            | 10     |
| R (mm)            | 88     |
| S (mm)            | 50.5   |
| T (mm)            | 37.5   |
| Weight (kg)       | 0.5    |