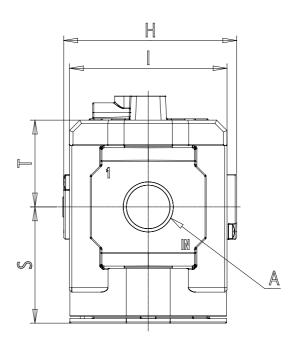

## DIMENSIONS

| A (mm)            | G1/2   |
|-------------------|--------|
| B (mm)            | 0 ÷ 12 |
| C (mm)            | 70     |
| G (mm)            | 65.0   |
| H (mm)            | 74.5   |
| I (mm)            | 68     |
| M (mm)            | 45     |
| Y (piloting) (mm) | M5     |
| N (mm)            | 98     |
| P (mm)            | 10     |
| R (mm)            | 88     |
| S (mm)            | 50.5   |
| T (mm)            | 37.5   |
| Weight (kg)       | 0.5    |