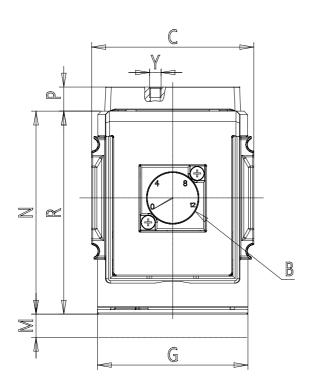

## DIMENSIONS

| A (mm)            | G1/2   |
|-------------------|--------|
| B (mm)            | 0 ÷ 12 |
| C (mm)            | 70     |
| G (mm)            | 65.0   |
| H (mm)            | 74.5   |
| I (mm)            | 68     |
| M (mm)            | 45     |
| Y (piloting) (mm) | M5     |
| N (mm)            | 98     |
| P (mm)            | 10     |
| R (mm)            | 88     |
| S (mm)            | 50.5   |
| T (mm)            | 37.5   |
| Weight (kg)       | 0.5    |