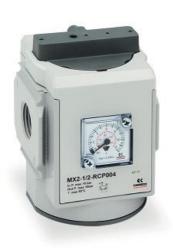

# Pneumatic pilot operated pressure regulators - Series MX

Product code: MX2-1/2-RCP014

### TECHNICAL DATA

| Series            | MX                                     |
|-------------------|----------------------------------------|
| Size              | 2                                      |
| Ports (IN - OUT)  | 1/2 = G1/2                             |
| Type of regulator | R = pressure regulator                 |
| COMMAND           | CP = pneumatic piloting                |
| Working pressure  | 0 = 0.5 ÷ 10 bar                       |
| DESIGN TYPE       | 1 = without relieving                  |
| Pressure gauge    | 4 = built-in pressure gauge 0 ÷ 12 bar |
| Flow direction    | = from left to right (standard)        |