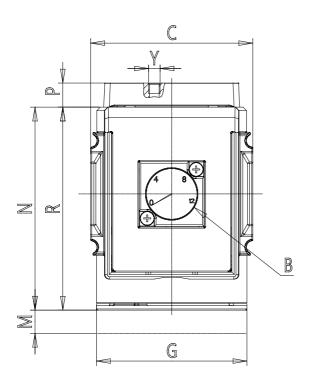

# DIMENSIONS

| A (mm)            | G1/2   |
|-------------------|--------|
| B (mm)            | 0 ÷ 12 |
| C (mm)            | 70     |
| G (mm)            | 65.0   |
| H (mm)            | 74.5   |
| l (mm)            | 68     |
| M (mm)            | 45     |
| Y (piloting) (mm) | M5     |
| N (mm)            | 98     |
| P (mm)            | 10     |
| R (mm)            | 88     |
| S (mm)            | 50.5   |
| T (mm)            | 37.5   |
| Weight (kg)       | 0.5    |