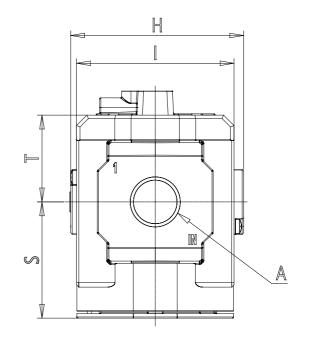

# DIMENSIONS

| A (mm)            | G1/2   |
|-------------------|--------|
| B (mm)            | 0 ÷ 12 |
| C (mm)            | 70     |
| G (mm)            | 65.0   |
| H (mm)            | 74.5   |
| l (mm)            | 68     |
| M (mm)            | 45     |
| Y (piloting) (mm) | M5     |
| N (mm)            | 98     |
| P (mm)            | 10     |
| R (mm)            | 88     |
| S (mm)            | 50.5   |
| T (mm)            | 37.5   |
| Weight (kg)       | 0.5    |