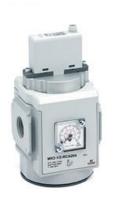

## Proportional pressure regulator and proportional flow valve - Series MX-PRO

Product code: MX2-1/2-RCV112

Datasheet creation date: 10/03/2025 00:42

Check the most updated document online 3 click here

## Proportional pressure regulator and proportional flow valve - Series MX-PRO

Product code: MX2-1/2-RCV112