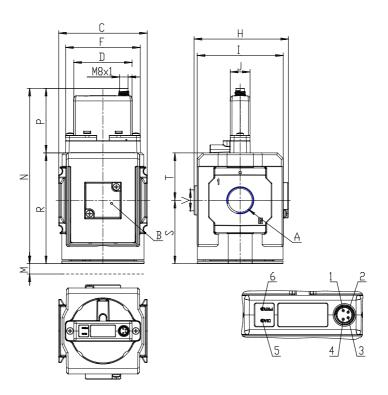

## DIMENSIONS

| Series                     | MX                              |
|----------------------------|---------------------------------|
| Size                       | 2                               |
| Port                       | 1/2=G1/2                        |
| Functioning                | R = pressure regulator          |
| Command                    | CV = electrical command 0-10    |
|                            | V DC                            |
| Regulator adjustment range | 1 = working pressure 0 ± 3 bar  |
| Design type                | 1= without relieving            |
| Pressure gauge             | 2 = built-in pressure gauge 0-6 |
|                            | bar                             |
| Flow direction             | = from left to right (standard) |