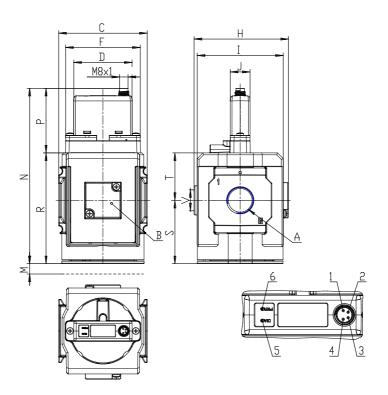

## DIMENSIONS

| Series                     | MX                              |
|----------------------------|---------------------------------|
| Size                       | 2                               |
| Port                       | 1/2=G1/2                        |
| Functioning                | R = pressure regulator          |
| Command                    | CV = electrical command 0-10    |
|                            | V DC                            |
| Regulator adjustment range | 2 = working pressure 0 ± 10 bar |
| Design type                | 0 = relieving                   |
| Pressure gauge             | 0 = without manometer,          |
|                            | threaded body                   |
| Flow direction             | = from left to right (standard) |