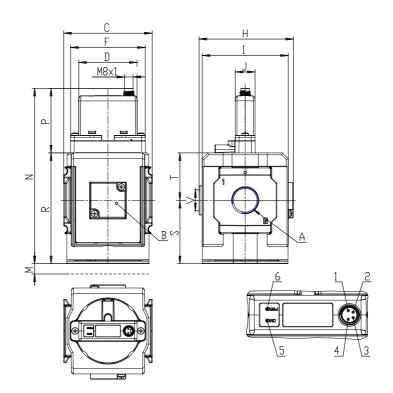

## DIMENSIONS

| Series                     | MX                                  |
|----------------------------|-------------------------------------|
| Size                       | 2                                   |
| Port                       | 1/2=G1/2                            |
| Functioning                | R = pressure regulator              |
| Command                    | CV = electrical command 0-10        |
|                            | V DC                                |
| Regulator adjustment range | 2 = working pressure $0 \pm 10$ bar |
| Design type                | 0 = relieving                       |
| Pressure gauge             | 4 = with built-in pressure gauge    |
|                            | 0-12 bar                            |
| Flow direction             | = from left to right (standard)     |