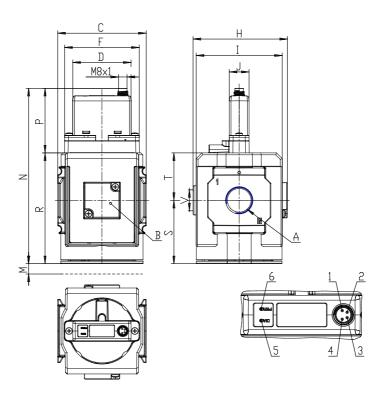

## **DIMENSIONS**

| Series                     | MX                              |
|----------------------------|---------------------------------|
| Size                       | 2                               |
| Port                       | 1/2=G1/2                        |
| Functioning                | R = pressure regulator          |
| Command                    | CV = electrical command 0-10    |
|                            | V DC                            |
| Regulator adjustment range | 2 = working pressure 0 ± 10 bar |
| Design type                | 1= without relieving            |
| Pressure gauge             | 0 = without manometer,          |
|                            | threaded body                   |
| Flow direction             | = from left to right (standard) |