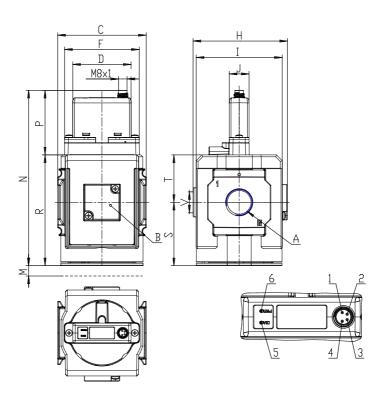

## DIMENSIONS

| Series                     | MX                                           |
|----------------------------|----------------------------------------------|
| Size                       | 2                                            |
| Port                       | 1/2=G1/2                                     |
| Functioning                | R = pressure regulator                       |
| Command                    | CV = electrical command 0-10 V DC            |
| Regulator adjustment range | 2 = working pressure 0 ± 10 bar              |
| Design type                | 1= without relieving                         |
| Pressure gauge             | 4 = with built-in pressure gauge<br>0-12 bar |
| Flow direction             | = from left to right (standard)              |