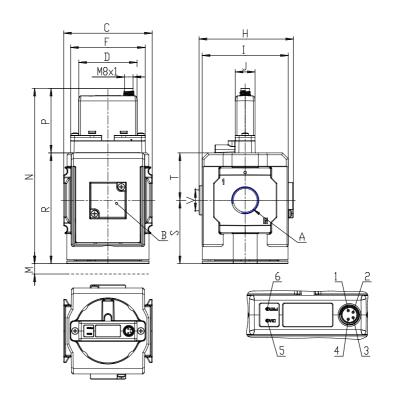

## DIMENSIONS

| Series                     | MX                              |
|----------------------------|---------------------------------|
| Size                       | 2                               |
| Port                       | 1/2=G1/2                        |
| Functioning                | R = pressure regulator          |
| Command                    | CV = electrical command 0-10    |
|                            | V DC                            |
| Regulator adjustment range | 3 = working pressure 0 ± 1 bar  |
| Design type                | 0 = relieving                   |
| Pressure gauge             | 0 = without manometer,          |
|                            | threaded body                   |
| Flow direction             | = from left to right (standard) |