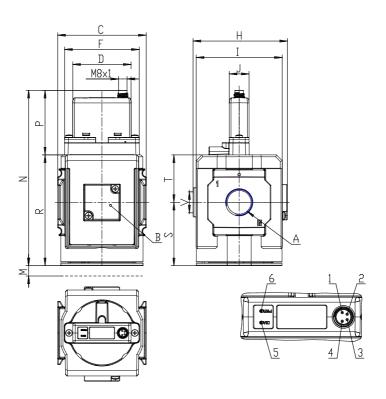

## **DIMENSIONS**

| Series                     | MX                               |
|----------------------------|----------------------------------|
| Size                       | 2                                |
| Port                       | 1/2=G1/2                         |
| Functioning                | R = pressure regulator           |
| Command                    | CV = electrical command 0-10     |
|                            | V DC                             |
| Regulator adjustment range | 4 = working pressure 0 ± 7 bar   |
| Design type                | 0 = relieving                    |
| Pressure gauge             | 3 = with built-in pressure gauge |
|                            | 0-10 bar                         |
| Flow direction             | = from left to right (standard)  |