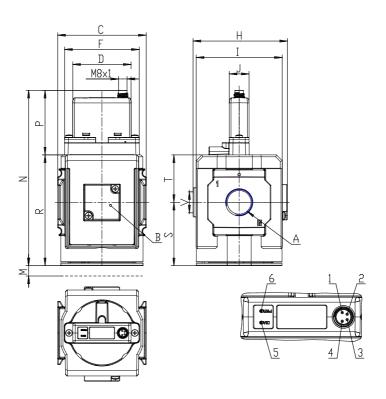

## DIMENSIONS

| Series                     | MX                                                                     |
|----------------------------|------------------------------------------------------------------------|
| Size                       | 2                                                                      |
| Port                       | 1/2=G1/2                                                               |
| Functioning                | R = pressure regulator                                                 |
| Command                    | EA = electrical command 4-20<br>mA with external servo pilot<br>supply |
| Regulator adjustment range | 1 = working pressure 0 ± 3 bar                                         |
| Design type                | 0 = relieving                                                          |
| Pressure gauge             | 0 = without manometer,                                                 |
|                            | threaded body                                                          |
| Flow direction             | = from left to right (standard)                                        |