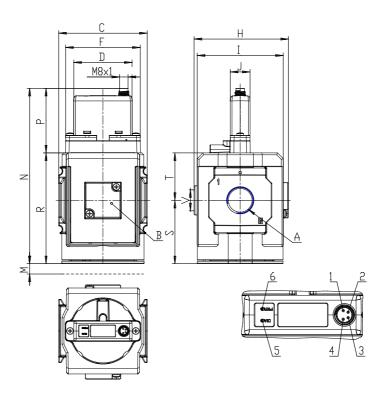

## DIMENSIONS

| Series                     | MX                                                                     |
|----------------------------|------------------------------------------------------------------------|
| Size                       | 2                                                                      |
| Port                       | 1/2=G1/2                                                               |
| Functioning                | R = pressure regulator                                                 |
| Command                    | EA = electrical command 4-20<br>mA with external servo pilot<br>supply |
| Regulator adjustment range | 1 = working pressure 0 ± 3 bar                                         |
| Design type                | 0 = relieving                                                          |
| Pressure gauge             | 2 = built-in pressure gauge 0-6 bar                                    |
| Flow direction             | = from left to right (standard)                                        |