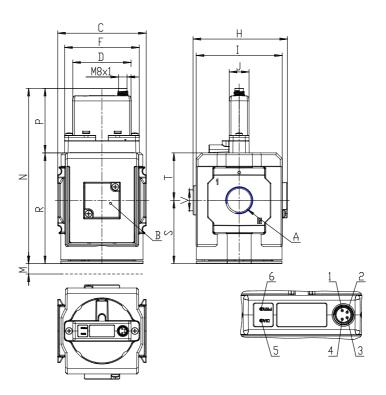

## **DIMENSIONS**

| Series                     | MX                                                               |
|----------------------------|------------------------------------------------------------------|
| Size                       | 2                                                                |
| Port                       | 1/2=G1/2                                                         |
| Functioning                | R = pressure regulator                                           |
| Command                    | EA = electrical command 4-20 mA with external servo pilot supply |
| Regulator adjustment range | 1 = working pressure 0 ± 3 bar                                   |
| Design type                | 1= without relieving                                             |
| Pressure gauge             | 0 = without manometer,                                           |
|                            | threaded body                                                    |
| Flow direction             | = from left to right (standard)                                  |