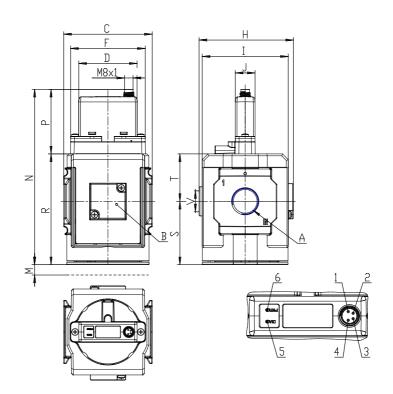

## DIMENSIONS

| Series                     | MX                                                                     |
|----------------------------|------------------------------------------------------------------------|
| Size                       | 2                                                                      |
| Port                       | 1/2=G1/2                                                               |
| Functioning                | R = pressure regulator                                                 |
| Command                    | EA = electrical command 4-20<br>mA with external servo pilot<br>supply |
| Regulator adjustment range | $1 = $ working pressure $0 \pm 3$ bar                                  |
| Design type                | 1= without relieving                                                   |
| Pressure gauge             | 2 = built-in pressure gauge 0-6<br>bar                                 |
| Flow direction             | = from left to right (standard)                                        |