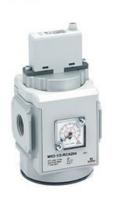

## Proportional pressure regulator and proportional flow valve - Series MX-PRO

Product code: MX2-1/2-REA204

Datasheet creation date: 10/03/2025 00:42

Check the most updated document online 3 click here

## Proportional pressure regulator and proportional flow valve - Series MX-PRO

Product code: MX2-1/2-REA204

## TECHNICAL DATA

| Series                     | MX                                                               |
|----------------------------|------------------------------------------------------------------|
| Size                       | 2                                                                |
| Port                       | 1/2=G1/2                                                         |
| Functioning                | R = pressure regulator                                           |
| Command                    | EA = electrical command 4-20 mA with external servo pilot supply |
| Regulator adjustment range | 2 = working pressure 0 ± 10 bar                                  |
| Design type                | 0 = relieving                                                    |
| Pressure gauge             | 4 = with built-in pressure gauge 0-12 bar                        |
| Flow direction             | = from left to right (standard)                                  |