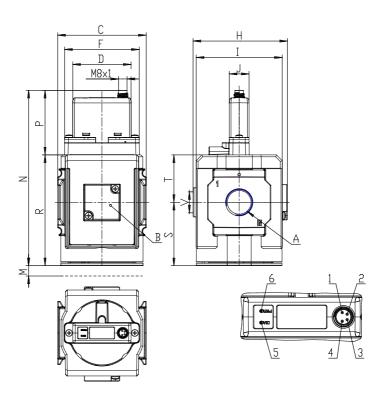

## DIMENSIONS

| Series                     | MX                                                                     |
|----------------------------|------------------------------------------------------------------------|
| Size                       | 2                                                                      |
| Port                       | 1/2=G1/2                                                               |
| Functioning                | R = pressure regulator                                                 |
| Command                    | EA = electrical command 4-20<br>mA with external servo pilot<br>supply |
| Regulator adjustment range | 2 = working pressure 0 ± 10 bar                                        |
| Design type                | 0 = relieving                                                          |
| Pressure gauge             | 4 = with built-in pressure gauge<br>0-12 bar                           |
| Flow direction             | = from left to right (standard)                                        |