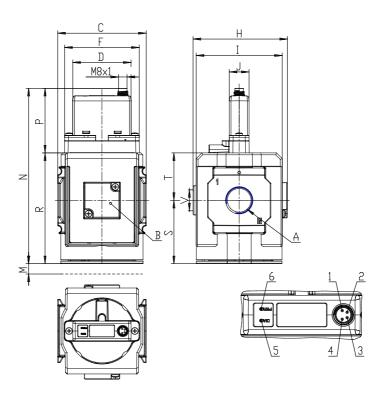

## DIMENSIONS

| Series                     | MX                                                                     |
|----------------------------|------------------------------------------------------------------------|
| Size                       | 2                                                                      |
| Port                       | 1/2=G1/2                                                               |
| Functioning                | R = pressure regulator                                                 |
| Command                    | EA = electrical command 4-20<br>mA with external servo pilot<br>supply |
| Regulator adjustment range | 2 = working pressure 0 ± 10 bar                                        |
| Design type                | 1= without relieving                                                   |
| Pressure gauge             | 0 = without manometer,<br>threaded body                                |
| Flow direction             | = from left to right (standard)                                        |