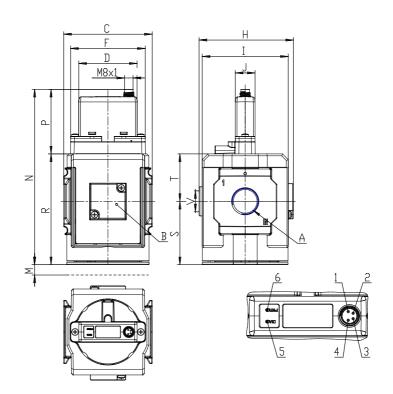

## DIMENSIONS

| Series                     | MX                                                                     |
|----------------------------|------------------------------------------------------------------------|
| Size                       | 2                                                                      |
| Port                       | 1/2=G1/2                                                               |
| Functioning                | R = pressure regulator                                                 |
| Command                    | EA = electrical command 4-20<br>mA with external servo pilot<br>supply |
| Regulator adjustment range | 2 = working pressure $0 \pm 10$ bar                                    |
| Design type                | 1= without relieving                                                   |
| Pressure gauge             | 4 = with built-in pressure gauge<br>0-12 bar                           |
| Flow direction             | = from left to right (standard)                                        |