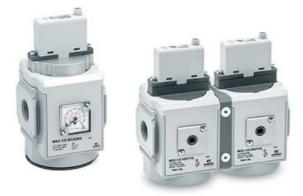

## Proportional pressure regulator and proportional flow valve - Series MX-PRO

Product code: MX2-1/2-REA214

Datasheet creation date: 10/03/2025 00:42

Check the most updated document online 🖄 <u>click here</u>

## Proportional pressure regulator and proportional flow valve - Series MX-PRO Product code: MX2-1/2-REA214