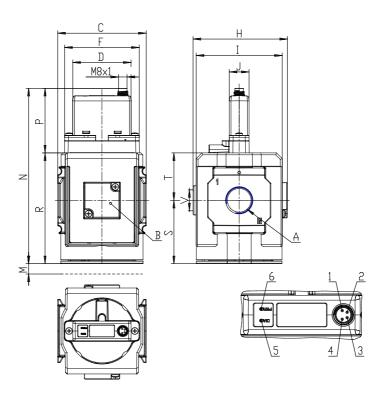

## **DIMENSIONS**

| Series                     | MX                                                                 |
|----------------------------|--------------------------------------------------------------------|
| Size                       | 2                                                                  |
| Port                       | 1/2=G1/2                                                           |
| Functioning                | R = pressure regulator                                             |
| Command                    | EV = electrical command 0-10 V DC with external servo pilot supply |
| Regulator adjustment range | 1 = working pressure 0 ± 3 bar                                     |
| Design type                | 0 = relieving                                                      |
| Pressure gauge             | 0 = without manometer,                                             |
|                            | threaded body                                                      |
| Flow direction             | = from left to right (standard)                                    |