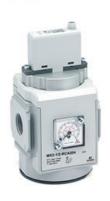

## TECHNICAL DATA

| Series                     | MX                                                                 |
|----------------------------|--------------------------------------------------------------------|
| Size                       | 2                                                                  |
| Port                       | 1/2=G1/2                                                           |
| Functioning                | R = pressure regulator                                             |
| Command                    | EV = electrical command 0-10 V DC with external servo pilot supply |
| Regulator adjustment range | 1 = working pressure 0 ± 3 bar                                     |
| Design type                | 1= without relieving                                               |
| Pressure gauge             | 0 = without manometer, threaded body                               |
| Flow direction             | = from left to right (standard)                                    |