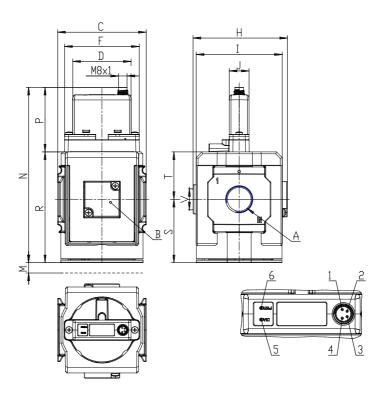

## DIMENSIONS

| Series                     | MX                                                                       |
|----------------------------|--------------------------------------------------------------------------|
| Size                       | 2                                                                        |
| Port                       | 1/2=G1/2                                                                 |
| Functioning                | R = pressure regulator                                                   |
| Command                    | EV = electrical command 0-10<br>V DC with external servo pilot<br>supply |
| Regulator adjustment range | 1 = working pressure 0 ± 3 bar                                           |
| Design type                | 1= without relieving                                                     |
| Pressure gauge             | 0 = without manometer,                                                   |
|                            | threaded body                                                            |
| Flow direction             | = from left to right (standard)                                          |