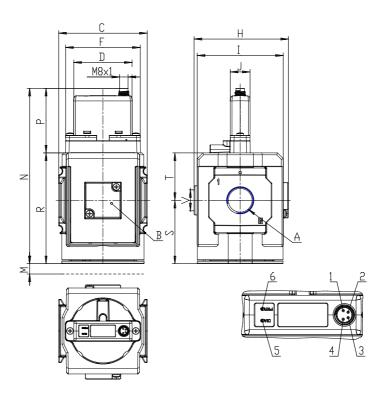

## DIMENSIONS

| Series                     | MX                              |
|----------------------------|---------------------------------|
| Size                       | 2                               |
| Port                       | 1/2=G1/2                        |
| Functioning                | R = pressure regulator          |
| Command                    | EV = electrical command 0-10    |
|                            | V DC with external servo pilot  |
|                            | supply                          |
| Regulator adjustment range | 2 = working pressure 0 ± 10 bar |
| Design type                | 0 = relieving                   |
| Pressure gauge             | 0 = without manometer,          |
|                            | threaded body                   |
| Flow direction             | = from left to right (standard) |