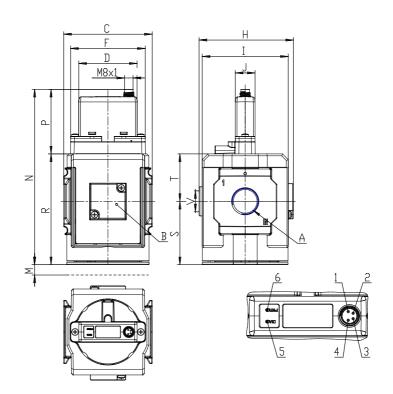

## DIMENSIONS

| Series                     | MX                                                                       |
|----------------------------|--------------------------------------------------------------------------|
| Size                       | 2                                                                        |
| Port                       | 1/2=G1/2                                                                 |
| Functioning                | R = pressure regulator                                                   |
| Command                    | EV = electrical command 0-10<br>V DC with external servo pilot<br>supply |
| Regulator adjustment range | 2 = working pressure $0 \pm 10$ bar                                      |
| Design type                | 0 = relieving                                                            |
| Pressure gauge             | 4 = with built-in pressure gauge                                         |
|                            | 0-12 bar                                                                 |
| Flow direction             | = from left to right (standard)                                          |