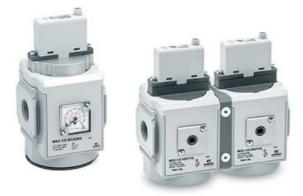

## Proportional pressure regulator and proportional flow valve - Series MX-PRO

Product code: MX2-1/2-REV204

Datasheet creation date: 10/03/2025 00:42

Check the most updated document online 🖄 <u>click here</u>

## Proportional pressure regulator and proportional flow valve - Series MX-PRO Product code: MX2-1/2-REV204