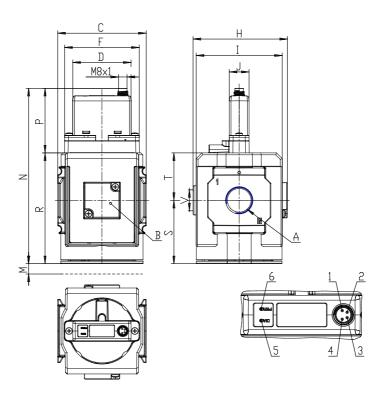

## **DIMENSIONS**

| Series                     | MX                                                                 |
|----------------------------|--------------------------------------------------------------------|
| Size                       | 2                                                                  |
| Port                       | 1/2=G1/2                                                           |
| Functioning                | R = pressure regulator                                             |
| Command                    | EV = electrical command 0-10 V DC with external servo pilot supply |
| Regulator adjustment range | 2 = working pressure 0 ± 10 bar                                    |
| Design type                | 1= without relieving                                               |
| Pressure gauge             | 0 = without manometer,                                             |
|                            | threaded body                                                      |
| Flow direction             | = from left to right (standard)                                    |