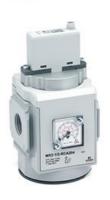

## TECHNICAL DATA

| Series                     | MX                                                                 |
|----------------------------|--------------------------------------------------------------------|
| Size                       | 2                                                                  |
| Port                       | 1/2=G1/2                                                           |
| Functioning                | R = pressure regulator                                             |
| Command                    | EV = electrical command 0-10 V DC with external servo pilot supply |
| Regulator adjustment range | 2 = working pressure 0 ± 10 bar                                    |
| Design type                | 1= without relieving                                               |
| Pressure gauge             | 0 = without manometer, threaded body                               |
| Flow direction             | = from left to right (standard)                                    |